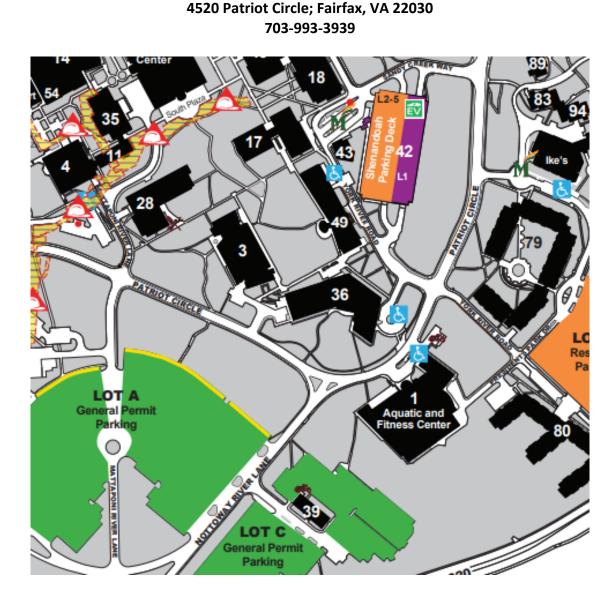

### **Aquatics and Fitness Center (AFC)**

Visiting teams and spectators should park in LOT C for events taking place in the Aquatic & Fitness Center (#1). Parking in LOT K is FREE and does not require a decal on Saturday and Sunday. Additional parking is available in the SHENANDOAH PARKING DECK (#42) for a small fee.

Visiting teams and spectators should check-in at the front desk of the RAC when entering the facility.

Folding chairs are not permitted in the Aquatic & Fitness Center.