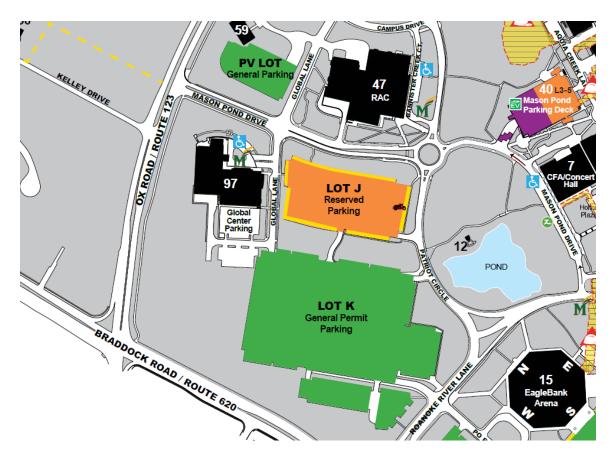

## **Recreation Athletic Center (RAC)**

4350 Banister Creek Court; Fairfax, VA 22030 703-993-5323

Visiting teams and spectators competing in the RAC or on RAC Field should park in LOT K. Parking in LOT K is FREE and does not require a decal on Saturday and Sunday. Additional parking is available in the MASON POND PARKING DECK (#40) for a small fee.