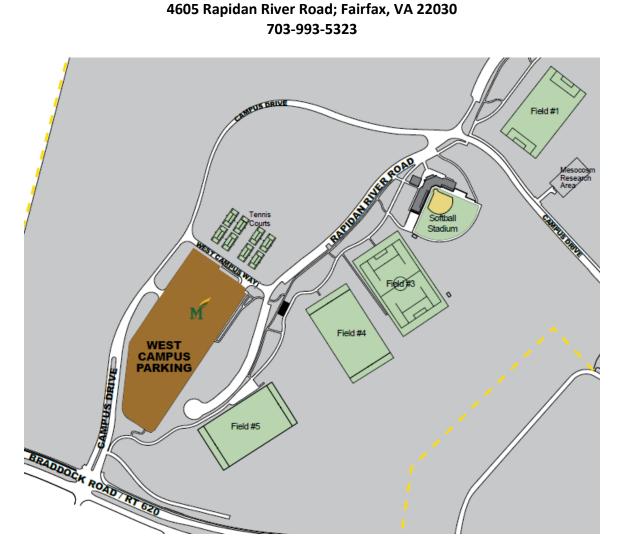

### West Campus Fields and Tennis Complex

Visiting teams and spectators should park in the spots located along RAPIDAN RIVER ROAD or in the WEST CAMPUS PARKING LOT for events occurring on Saturday and Sunday. Parking along RAPIDAN RIVER ROAD and in LOT K is FREE and does not require a decal on Saturday and Sunday. Parking in the grass is not permitted.

Restroom facilities are available at the pavilion located between Field 4 and Field 5 along RAPIDAN RIVER ROAD.