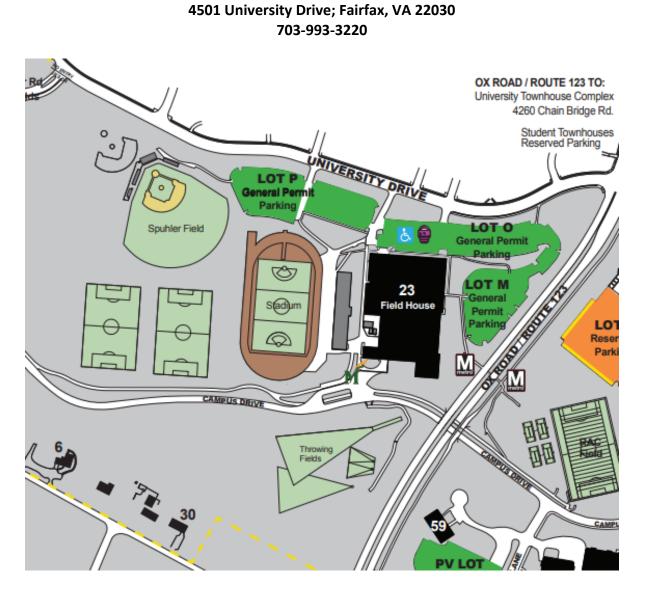

### Field House, Mason Stadium, and Sphuler Field

Visiting teams and spectators should park in LOT O or P for events taking place at the Field House, Mason Stadium, or Spuhler Field. Parking in LOT O and P is FREE and does not require a decal on Saturday and Sunday.