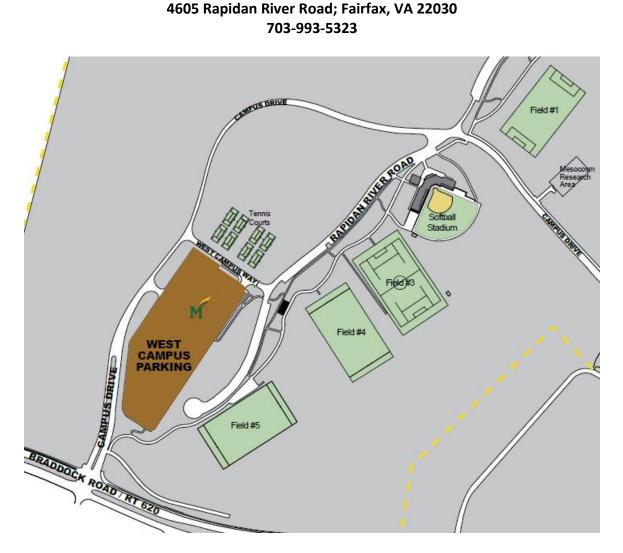

### West Campus Fields and Tennis Complex

Visiting teams and spectators should park in the spots located along RAPIDAN RIVER ROAD or in the WEST CAMPUS PARKING LOT for events occurring on Saturday and Sunday. Parking along RAPIDAN RIVER ROAD and in LOT K is FREE and does not require a decal on Saturday and Sunday. Parking in the grass is not permitted.

Restroom facilities are available at the pavilion located between Field 4 and Field 5 along RAPIDAN RIVER ROAD.