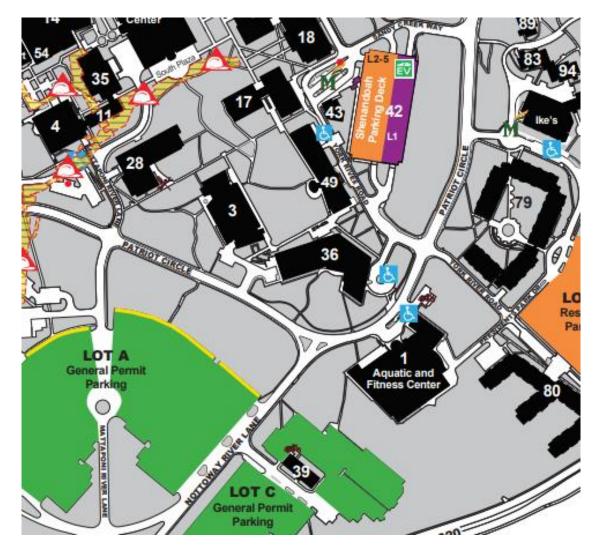

### **Aquatics and Fitness Center (AFC)**

Visiting teams and spectators should park in LOT C for events taking place in the Aquatic & Fitness Center (#1). Parking in LOT K is FREE and does not require a decal on Saturday and Sunday. Additional parking is available in the SHENANDOAH PARKING DECK (#42) for a small fee.

Visiting teams and spectators should check-in at the front desk of the RAC when entering the facility.

Folding chairs are not permitted in the Aquatic & Fitness Center.