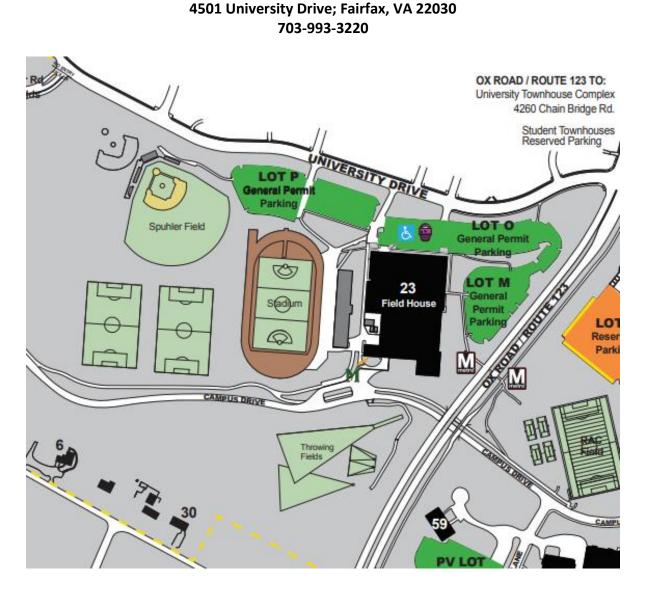

### Field House, Mason Stadium, and Sphuler Field

Visiting teams and spectators should park in LOT O or P for events taking place at the Field House, Mason Stadium, or Spuhler Field. Parking in LOT O and P is FREE and does not require a decal on Saturday and Sunday.