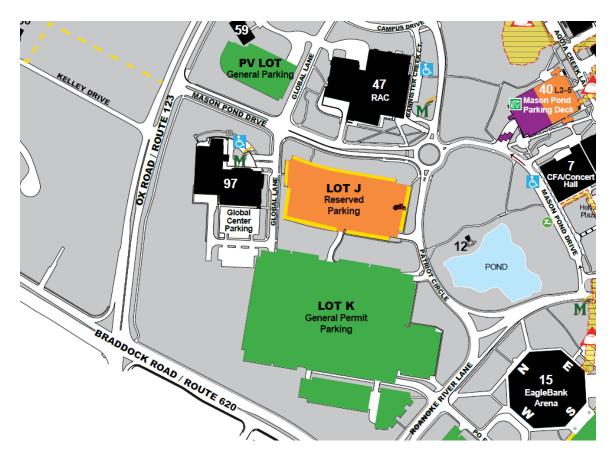

### **Recreation Athletic Center (RAC)**

4350 Banister Creek Court; Fairfax, VA 22030 703-993-5323

Visiting teams and spectators competing in the RAC or on RAC Field should park in LOT K. Parking in LOT K is FREE and does not require a decal on Saturday and Sunday. Additional parking is available in the MASON POND PARKING DECK (#40) for a small fee.

Visiting teams and spectators should check-in at the front desk of the RAC when entering the facility.

### West Campus Fields and Tennis Complex

Visiting teams and spectators should park in the spots located along RAPIDAN RIVER ROAD or in the WEST CAMPUS PARKING LOT for events occurring on Saturday and Sunday. Parking along RAPIDAN RIVER ROAD and in LOT K is FREE and does not require a decal on Saturday and Sunday. Parking in the grass is not permitted.

Restroom facilities are available at the pavilion located between Field 4 and Field 5 along RAPIDAN RIVER ROAD.

### **Aquatics and Fitness Center (AFC)**

Visiting teams and spectators should park in LOT C for events taking place in the Aquatic & Fitness Center (#1). Parking in LOT K is FREE and does not require a decal on Saturday and Sunday. Additional parking is available in the SHENANDOAH PARKING DECK (#42) for a small fee.

Visiting teams and spectators should check-in at the front desk of the RAC when entering the facility.

Folding chairs are not permitted in the Aquatic & Fitness Center.

### Field House, Mason Stadium, and Sphuler Field

Visiting teams and spectators should park in LOT O or P for events taking place at the Field House, Mason Stadium, or Spuhler Field. Parking in LOT O and P is FREE and does not require a decal on Saturday and Sunday.